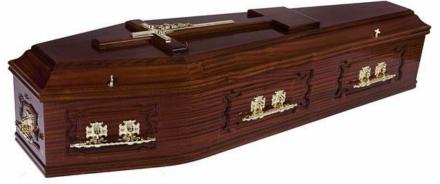

#### Oliver Reilly Ltd. Plan "F"

Solid Oak/Mahogany – With EG 8 handles and a standard interior