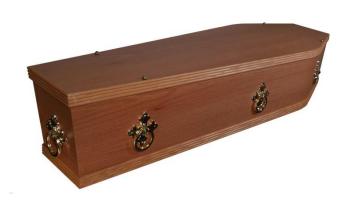

# Oliver Reilly Ltd. Plan "B"

Leinster Flat Lid Oak/Mahogany Coffin - With brass ring handles and a standard interior