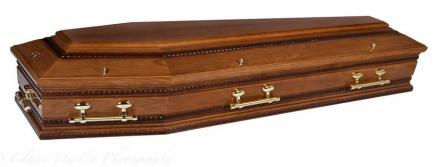

# Oliver Reilly Ltd. Plan "B"

Leinster Flat Lid Oak/Mahogany Coffin - With brass ring handles and a standard interior

# Oliver Reilly Ltd. Plan "C"

Leinster Raised Lid Oak/Mahogany Coffin - With brass ring handles and a standard interior