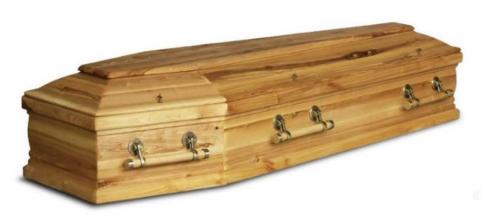

Oliver Reilly Ltd. Plan "B"

Leinster Flat Lid Oak/Mahogany Coffin - With brass ring handles and a standard interior









# Oliver Reilly Ltd. Plan "C"

Leinster Raised Lid Oak/Mahogany Coffin - With brass ring handles and a standard interior









## Oliver Reilly Ltd. Plan "D"

Wicker & Pine Eco Coffin - With a standard interior











#### Oliver Reilly Ltd. Plan "E"

Semi – Solid Oak/Mahogany – With lincoln handles and a standard interior









### Oliver Reilly Ltd. Plan "E"

Two-tone Lady of Knock / Last Supper — With lincoln handles and a standard interior









#### Oliver Reilly Ltd. Plan "F"

Solid Oak/Mahogany – With EG 8 handles and a standard interior









### Oliver Reilly Ltd. Plan "G"

Bog Oak & Kenmare Italian Casket – With a premium quality interior









#### Oliver Reilly Ltd. Plan "H"

Padre Pio Italian Casket – With a premium quality interior





### Oliver Reilly Ltd. Plan "I"

Verona & Berkeley Italian Casket – With a premium quality interior









### Oliver Reilly Ltd. Plan "J"

**Wooden & Metal American Casket – With a premium quality interior**