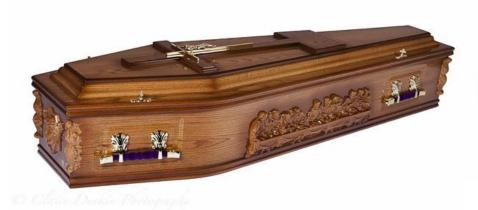

#### Oliver Reilly Ltd. Plan "F"

Solid Oak/Mahogany – With EG 8 handles and a standard interior