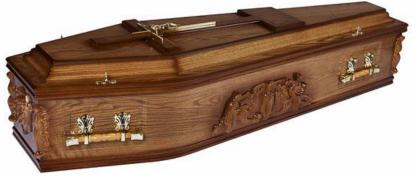

#### Oliver Reilly Ltd. Plan "F"

Solid Oak/Mahogany – With EG 8 handles and a standard interior