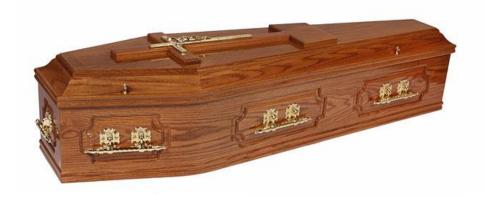

#### Oliver Reilly Ltd. Plan "F"

Solid Oak/Mahogany – With EG 8 handles and a standard interior