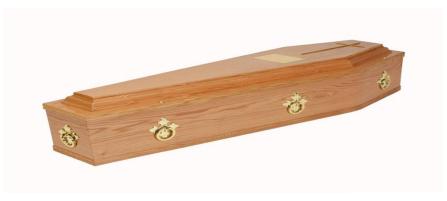

# Oliver Reilly Ltd. Plan "C"

Leinster Raised Lid Oak/Mahogany Coffin - With brass ring handles and a standard interior