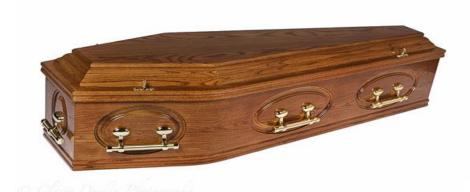

# Oliver Reilly Ltd. Plan "C"

Leinster Raised Lid Oak/Mahogany Coffin - With brass ring handles and a standard interior