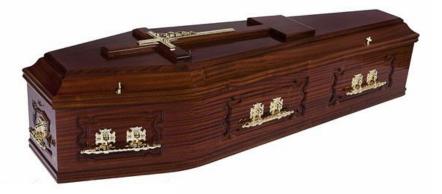

#### Oliver Reilly Ltd. Plan "E"

Semi – Solid Oak/Mahogany – With lincoln handles and a standard interior